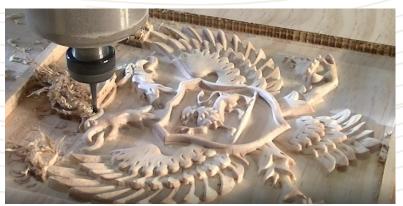

# **CNC 3D Engraving**

CNC 3D engraving is a cutting-edge technique that brings depth and texture to designs by creating intricate, multi-dimensional carvings on materials like MDF, wood, acrylic, and more. Unlike traditional flat engravings, 3D engraving adds a sculptural quality to designs, making them stand out as true works of art.

#### Features of CNC 3D Engraving:

- Enhanced Depth and Detail: This technique adds layers and contours, giving your designs a lifelike and dynamic appearance.
- Material Versatility: Compatible with a wide range of materials, including MDF, natural wood, plywood, Corian, and acrylic.
- **Custom Creations:** From detailed reliefs and artistic patterns to personalized artwork, the possibilities are endless.
- **Durability and Precision :** High-quality CNC machines ensure long-lasting engravings with impeccable accuracy.

#### Applications:

- Wall Panels & Murals: Add a dramatic flair to interiors with textured 3D designs.
- Furniture Accents: Enhance doors, tabletops, and cabinetry with carved patterns.
- **Decorative Elements :** Create unique showpieces, signs, or art installations
- Religious Art & Sculptures: Perfect for creating intricate carvings for temples, mandirs, and sacred spaces.