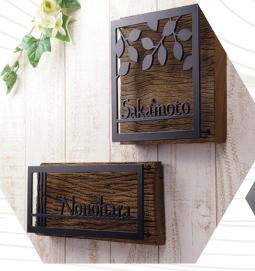

## Designer Name Plate

At Asom Kraft, we specialize in crafting exquisite designer name plates using a variety of premium materials to suit every style and need. Whether you prefer the sleek, modern look of Stainless Steel (SS) for a contemporary feel, the robust and artistic appeal of Mild Steel (MS) with intricate lasercut designs, or the warmth and elegance of Wood for a traditional touch, we offer it all. Our Acrylic name plates are perfect for vibrant, creative designs, while Corian options offer seamless, backlit effects for a luxurious finish. Each piece is carefully customized, ensuring that your name plate not only serves its purpose but also enhances your space with style and sophistication. At Asom Kraft, we combine precision, artistry, and quality to deliver name plates that make a lasting impression.

### **Interior Items**

At Asom Kraft, we specialize in crafting unique designer name plates and a wide range of custom interior items that add sophistication and style to any space. In addition to our premium name plates made from Stainless Steel (SS), Mild Steel (MS), Wood, Acrylic, and