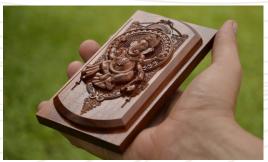

Corian Mandirs are the perfect blend of modern elegance and spiritual aesthetics. Made from high-quality Corian material, these mandirs are durable, stylish, and highly customizable, offering a seamless design that complements contemporary and traditional interiors alike.

#### Features of Corian Mandirs:

- **Elegant and Seamless Finish**: Corian offers a smooth, joint-free surface with a luxurious appeal, ideal for creating divine spaces.
- **Durable and Long-Lasting :** Resistant to scratches, stains, and wear, Corian ensures your mandir remains beautiful over time.
- **Customizable Designs:** From intricate carvings and jali patterns to backlit panels and 3D engravings, each mandir can be personalized to reflect your style.
- Easy Maintenance: The non-porous surface is easy to clean, ensuring the mandir always looks pristine.
- **Backlit Options:** Corian's translucency allows for creative lighting effects, adding a divine glow to the space.

#### Why Choose Corian for Mandirs?

Corian is versatile, offering flexibility in design while ensuring strength and longevity. It combines traditional sanctity with modern sophistication, making it ideal for homes, offices, and public spaces seeking a serene yet stylish puja area.

Transform your worship space with a **Corian Mandir**—a timeless piece of art that brings grace, divinity, and serenity into your surroundings.

## Corian Mandir