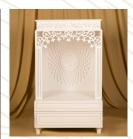

Corian Mandirs are the perfect blend of modern elegance and spiritual aesthetics. Made from high-quality Corian material, these mandirs are durable, stylish, and highly customizable, offering a seamless design that complements contemporary and traditional interiors alike.

#### Features of Corian Mandirs:

- **Elegant and Seamless Finish**: Corian offers a smooth, joint-free surface with a luxurious appeal, ideal for creating divine spaces.
- **Durable and Long-Lasting :** Resistant to scratches, stains, and wear, Corian ensures your mandir remains beautiful over time.
- **Customizable Designs:** From intricate carvings and jali patterns to backlit panels and 3D engravings, each mandir can be personalized to reflect your style.
- Easy Maintenance: The non-porous surface is easy to clean, ensuring the mandir always looks pristine.
- **Backlit Options:** Corian's translucency allows for creative lighting effects, adding a divine glow to the space.

#### Why Choose Corian for Mandirs?

Corian is versatile, offering flexibility in design while ensuring strength and longevity. It combines traditional sanctity with modern sophistication, making it ideal for homes, offices, and public spaces seeking a serene yet stylish puja area.

Transform your worship space with a **Corian Mandir**—a timeless piece of art that brings grace, divinity, and serenity into your surroundings.

## Corian Mandir