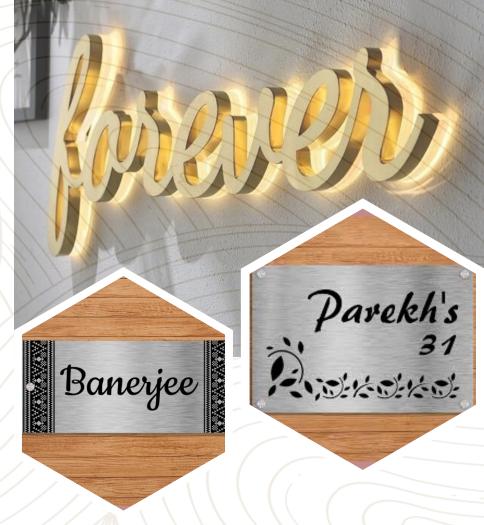

## SS Plates & Letters

Stainless Steel (SS) letters and name plates are the epitome of sophistication, durability, and modern design. Perfect for both personal and professional spaces, these products add a touch of elegance while ensuring longevity. Crafted with precision, SS letters and name plates deliver a polished, contemporary look that stands out.

#### Features of SS Letters & Name Plates:

- **Premium Aesthetic :** Sleek and polished stainless steel offers a timeless, luxurious appearance.
- **Durability**: SS is resistant to rust, corrosion, and weather, making it ideal for both indoor and outdoor use.
- **Customizable Designs:** Choose from various fonts, sizes, finishes (matte, glossy, brushed), and backlighting options to suit your style.
- **Versatile Application :** Suitable for residential name plates, office branding, shop signage, and decorative lettering.
- Easy Maintenance: Stainless steel surfaces are easy to clean and maintain, ensuring they look pristine for years.

With a perfect combination of strength and elegance, SS Letters & Name Plates are an excellent choice for those seeking to make a lasting impression with premium design solutions.

Kakoti's

24 Kabir House

## Designer Name Plate

At Asom Kraft, we specialize in crafting exquisite designer name plates using a variety of premium materials to suit every style and need. Whether you prefer the sleek, modern look of Stainless Steel (SS) for a contemporary feel, the robust and artistic appeal of Mild Steel (MS) with intricate lasercut designs, or the warmth and elegance of Wood for a traditional touch, we offer it all. Our Acrylic name plates are perfect for vibrant, creative designs, while Corian options offer seamless, backlit effects for a luxurious finish. Each piece is carefully customized, ensuring that your name plate not only serves its purpose but also enhances your space with style and sophistication. At Asom Kraft, we combine precision, artistry, and quality to deliver name plates that make a lasting impression.