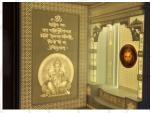

Corian Mandirs are the perfect blend of modern elegance and spiritual aesthetics. Made from high-quality Corian material, these mandirs are durable, stylish, and highly customizable, offering a seamless design that complements contemporary and traditional interiors alike.

#### Features of Corian Mandirs:

- **Elegant and Seamless Finish**: Corian offers a smooth, joint-free surface with a luxurious appeal, ideal for creating divine spaces.
- **Durable and Long-Lasting :** Resistant to scratches, stains, and wear, Corian ensures your mandir remains beautiful over time.
- **Customizable Designs:** From intricate carvings and jali patterns to backlit panels and 3D engravings, each mandir can be personalized to reflect your style.
- Easy Maintenance: The non-porous surface is easy to clean, ensuring the mandir always looks pristine.
- **Backlit Options:** Corian's translucency allows for creative lighting effects, adding a divine glow to the space.

Transform your worship space with a **Corian Mandir**—a timeless piece of art that brings grace, divinity, and serenity into your surroundings.

## Corian Mandir