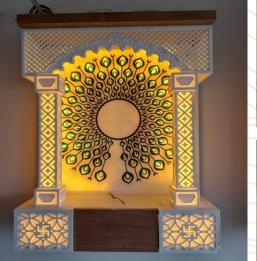

Corian Mandirs are the perfect blend of modern elegance and spiritual aesthetics. Made from high-quality Corian material, these mandirs are durable, stylish, and highly customizable, offering a seamless design that complements contemporary and traditional interiors alike.

#### Features of Corian Mandirs:

- **Elegant and Seamless Finish**: Corian offers a smooth, joint-free surface with a luxurious appeal, ideal for creating divine spaces.
- **Durable and Long-Lasting :** Resistant to scratches, stains, and wear, Corian ensures your mandir remains beautiful over time.
- **Customizable Designs:** From intricate carvings and jali patterns to backlit panels and 3D engravings, each mandir can be personalized to reflect your style.
- Easy Maintenance: The non-porous surface is easy to clean, ensuring the mandir always looks pristine.
- **Backlit Options:** Corian's translucency allows for creative lighting effects, adding a divine glow to the space.

#### Why Choose Corian for Mandirs?

Corian is versatile, offering flexibility in design while ensuring strength and longevity. It combines traditional sanctity with modern sophistication, making it ideal for homes, offices, and public spaces seeking a serene yet stylish puja area.

Transform your worship space with a **Corian Mandir**—a timeless piece of art that brings grace, divinity, and serenity into your surroundings.

## Corian Mandir