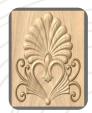

# **CNC 3D Engraving**

CNC 3D engraving is a cutting-edge technique that brings depth and texture to designs by creating intricate, multi-dimensional carvings on materials like MDF, wood, acrylic, and more. Unlike traditional flat engravings, 3D engraving adds a sculptural quality to designs, making them stand out as true works of art.

#### Features of CNC 3D Engraving:

- Enhanced Depth and Detail: This technique adds layers and contours, giving your designs a lifelike and dynamic appearance.
- Material Versatility: Compatible with a wide range of materials, including MDF, natural wood, plywood, Corian, and acrylic.
- **Custom Creations:** From detailed reliefs and artistic patterns to personalized artwork, the possibilities are endless.
- **Durability and Precision :** High-quality CNC machines ensure long-lasting engravings with impeccable accuracy.

#### Applications:

- Wall Panels & Murals: Add a dramatic flair to interiors with textured 3D designs.
- Furniture Accents: Enhance doors, tabletops, and cabinetry with carved patterns.
- **Decorative Elements :** Create unique showpieces, signs, or art installations
- Religious Art & Sculptures: Perfect for creating intricate carvings for temples, mandirs, and sacred spaces.