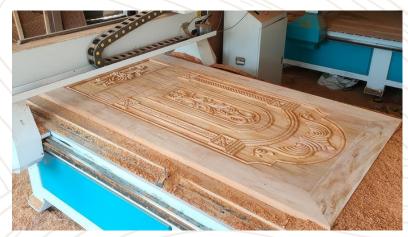

# **CNC 3D Engraving**

CNC 3D engraving is a cutting-edge technique that brings depth and texture to designs by creating intricate, multi-dimensional carvings on materials like MDF, wood, acrylic, and more. Unlike traditional flat engravings, 3D engraving adds a sculptural quality to designs, making them stand out as true works of art.

#### Features of CNC 3D Engraving:

- Enhanced Depth and Detail: This technique adds layers and contours, giving your designs a lifelike and dynamic appearance.
- Material Versatility: Compatible with a wide range of materials, including MDF, natural wood, plywood, Corian, and acrylic.
- **Custom Creations:** From detailed reliefs and artistic patterns to personalized artwork, the possibilities are endless.
- **Durability and Precision :** High-quality CNC machines ensure long-lasting engravings with impeccable accuracy.

#### Applications:

- Wall Panels & Murals: Add a dramatic flair to interiors with textured 3D designs.
- Furniture Accents: Enhance doors, tabletops, and cabinetry with carved patterns.
- **Decorative Elements :** Create unique showpieces, signs, or art installations
- Religious Art & Sculptures: Perfect for creating intricate carvings for temples, mandirs, and sacred spaces.