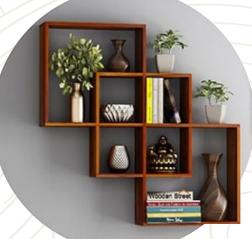

### **Interior Items**

At Asom Kraft, we specialize in crafting unique designer name plates and a wide range of custom interior items that add sophistication and style to any space. In addition to our premium name plates made from Stainless Steel (SS), Mild Steel (MS), Wood, Acrylic, and

Corian, we also offer exquisite wooden tables, bespoke furniture, and decorative wooden panels. Each piece is meticulously designed and crafted to meet your specific needs, combining artistry with functionality. Whether you need a statement wooden dining table, elegant console tables, or custom cabinetry, Asom Kraft delivers exceptional craftsmanship and timeless designs that enhance your home or office interiors.