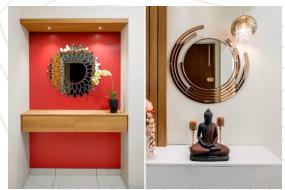

Corian Mandirs are the perfect blend of modern elegance and spiritual aesthetics. Made from high-quality Corian material, these mandirs are durable, stylish, and highly customizable, offering a seamless design that complements contemporary and traditional interiors alike.

#### Features of Corian Mandirs:

- **Elegant and Seamless Finish**: Corian offers a smooth, joint-free surface with a luxurious appeal, ideal for creating divine spaces.
- **Durable and Long-Lasting :** Resistant to scratches, stains, and wear, Corian ensures your mandir remains beautiful over time.
- **Customizable Designs:** From intricate carvings and jali patterns to backlit panels and 3D engravings, each mandir can be personalized to reflect your style.
- Easy Maintenance: The non-porous surface is easy to clean, ensuring the mandir always looks pristine.
- **Backlit Options:** Corian's translucency allows for creative lighting effects, adding a divine glow to the space.

#### Why Choose Corian for Mandirs?

Corian is versatile, offering flexibility in design while ensuring strength and longevity. It combines traditional sanctity with modern sophistication, making it ideal for homes, offices, and public spaces seeking a serene yet stylish puja area.

Transform your worship space with a **Corian Mandir**—a timeless piece of art that brings grace, divinity, and serenity into your surroundings.

## Corian Mandir