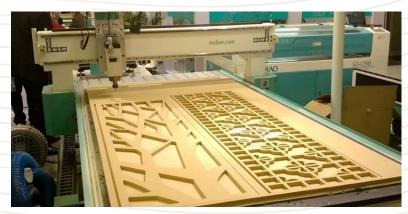

## **CNC Cutting**

CNC Jali Cutting is a revolutionary technique that combines precision engineering with artistic design to create intricate patterns and decorative panels. Using advanced Computer Numerical Control (CNC) machines, this process allows for the precise cutting of materials such as MDF, WPC, acrylic, metal, and more.

#### Key Features of CNC Jali Cutting:

- Intricate Designs: From traditional motifs to contemporary patterns, CNC machines can produce highly detailed and complex designs with flawless accuracy.
- **Customization:** Each panel can be tailored to meet specific dimensions, patterns, and material preferences, ensuring unique and personalized outcomes.
- **Versatility:** Suitable for a variety of applications, including partitions, wall panels, ceilings, furniture, and decorative accents.
- **Durability**: High-quality materials and precision cutting result in long-lasting and aesthetically appealing designs.

CNC Jali Cutting is ideal for enhancing interiors and exteriors, creating visually stunning elements for homes, offices, restaurants, and other spaces. With limitless design possibilities, this cutting-edge technology transforms ordinary materials into extraordinary works of art.