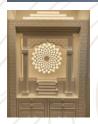

Corian Mandirs are the perfect blend of modern elegance and spiritual aesthetics. Made from high-quality Corian material, these mandirs are durable, stylish, and highly customizable, offering a seamless design that complements contemporary and traditional interiors alike.

#### Features of Corian Mandirs:

- **Elegant and Seamless Finish**: Corian offers a smooth, joint-free surface with a luxurious appeal, ideal for creating divine spaces.
- **Durable and Long-Lasting :** Resistant to scratches, stains, and wear, Corian ensures your mandir remains beautiful over time.
- **Customizable Designs:** From intricate carvings and jali patterns to backlit panels and 3D engravings, each mandir can be personalized to reflect your style.
- Easy Maintenance: The non-porous surface is easy to clean, ensuring the mandir always looks pristine.
- **Backlit Options:** Corian's translucency allows for creative lighting effects, adding a divine glow to the space.

#### Why Choose Corian for Mandirs?

Corian is versatile, offering flexibility in design while ensuring strength and longevity. It combines traditional sanctity with modern sophistication, making it ideal for homes, offices, and public spaces seeking a serene yet stylish puja area.

Transform your worship space with a **Corian Mandir**—a timeless piece of art that brings grace, divinity, and serenity into your surroundings.

## Corian Mandir