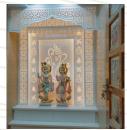

Corian Mandirs are the perfect blend of modern elegance and spiritual aesthetics. Made from high-quality Corian material, these mandirs are durable, stylish, and highly customizable, offering a seamless design that complements contemporary and traditional interiors alike.

#### Features of Corian Mandirs:

- **Elegant and Seamless Finish**: Corian offers a smooth, joint-free surface with a luxurious appeal, ideal for creating divine spaces.
- **Durable and Long-Lasting :** Resistant to scratches, stains, and wear, Corian ensures your mandir remains beautiful over time.
- **Customizable Designs:** From intricate carvings and jali patterns to backlit panels and 3D engravings, each mandir can be personalized to reflect your style.
- Easy Maintenance: The non-porous surface is easy to clean, ensuring the mandir always looks pristine.
- **Backlit Options:** Corian's translucency allows for creative lighting effects, adding a divine glow to the space.

#### Why Choose Corian for Mandirs?

Corian is versatile, offering flexibility in design while ensuring strength and longevity. It combines traditional sanctity with modern sophistication, making it ideal for homes, offices, and public spaces seeking a serene yet stylish puja area.

Transform your worship space with a **Corian Mandir**—a timeless piece of art that brings grace, divinity, and serenity into your surroundings.

## Corian Mandir