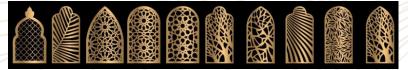

## **CNC Cutting**

CNC Jali Cutting is a revolutionary technique that combines precision engineering with artistic design to create intricate patterns and decorative panels. Using advanced Computer Numerical Control (CNC) machines, this process allows for the precise cutting of materials such as MDF, WPC, acrylic, metal, and more.

#### Key Features of CNC Jali Cutting:

- Intricate Designs: From traditional motifs to contemporary patterns, CNC machines can produce highly detailed and complex designs with flawless accuracy.
- **Customization:** Each panel can be tailored to meet specific dimensions, patterns, and material preferences, ensuring unique and personalized outcomes.
- **Versatility:** Suitable for a variety of applications, including partitions, wall panels, ceilings, furniture, and decorative accents.
- **Durability**: High-quality materials and precision cutting result in long-lasting and aesthetically appealing designs.

CNC Jali Cutting is ideal for enhancing interiors and exteriors, creating visually stunning elements for homes, offices, restaurants, and other spaces. With limitless design possibilities, this cutting-edge technology transforms ordinary materials into extraordinary works of art.