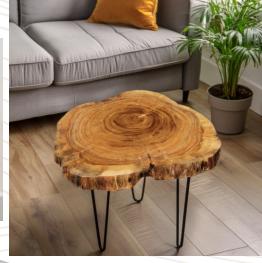

### **Interior Items**

At Asom Kraft, we specialize in crafting unique designer name plates and a wide range of custom interior items that add sophistication and style to any space. In addition to our premium name plates made from Stainless Steel (SS), Mild Steel (MS), Wood, Acrylic, and

Corian, we also offer exquisite wooden tables, bespoke furniture, and decorative wooden panels. Each piece is meticulously designed and crafted to meet your specific needs, combining artistry with functionality. Whether you need a statement wooden dining table, elegant console tables, or custom cabinetry, Asom Kraft delivers exceptional craftsmanship and timeless designs that enhance your home or office interiors.