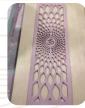

## **CNC Cutting**

CNC Jali Cutting is a revolutionary technique that combines precision engineering with artistic design to create intricate patterns and decorative panels. Using advanced Computer Numerical Control (CNC) machines, this process allows for the precise cutting of materials such as MDF, WPC, acrylic, metal, and more.

#### Key Features of CNC Jali Cutting:

- Intricate Designs: From traditional motifs to contemporary patterns, CNC machines can produce highly detailed and complex designs with flawless accuracy.
- **Customization:** Each panel can be tailored to meet specific dimensions, patterns, and material preferences, ensuring unique and personalized outcomes.
- **Versatility:** Suitable for a variety of applications, including partitions, wall panels, ceilings, furniture, and decorative accents.
- **Durability**: High-quality materials and precision cutting result in long-lasting and aesthetically appealing designs.

CNC Jali Cutting is ideal for enhancing interiors and exteriors, creating visually stunning elements for homes, offices, restaurants, and other spaces. With limitless design possibilities, this cutting-edge technology transforms ordinary materials into extraordinary works of art.