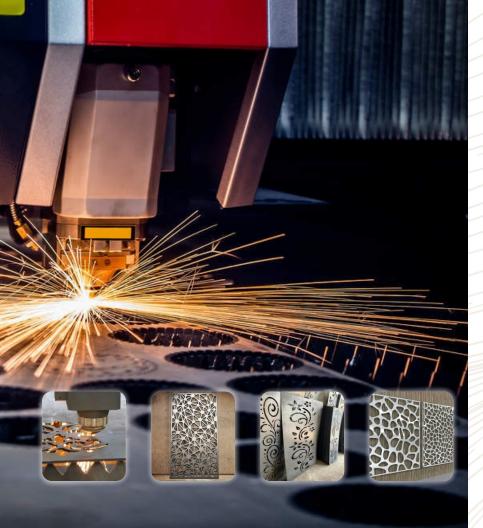

## **CNC Cutting**

CNC Jali Cutting is a revolutionary technique that combines precision engineering with artistic design to create intricate patterns and decorative panels. Using advanced Computer Numerical Control (CNC) machines, this process allows for the precise cutting of materials such as MDF, WPC, acrylic, metal, and more.

#### Key Features of CNC Jali Cutting:

- Intricate Designs: From traditional motifs to contemporary patterns, CNC machines can produce highly detailed and complex designs with flawless accuracy.
- **Customization:** Each panel can be tailored to meet specific dimensions, patterns, and material preferences, ensuring unique and personalized outcomes.
- **Versatility:** Suitable for a variety of applications, including partitions, wall panels, ceilings, furniture, and decorative accents.
- **Durability**: High-quality materials and precision cutting result in long-lasting and aesthetically appealing designs.

CNC Jali Cutting is ideal for enhancing interiors and exteriors, creating visually stunning elements for homes, offices, restaurants, and other spaces. With limitless design possibilities, this cutting-edge technology transforms ordinary materials into extraordinary works of art.

## MS Jali Cutting

MS Jali Cutting is a popular choice for creating durable, intricate, and aesthetically appealing designs for various architectural and decorative applications. Using advanced CNC and laser cutting techniques, MS Jali panels offer precision and versatility, combining strength with elegant patterns.

#### Features of MS Jali Cutting:

- **Durability:** Made from high-quality mild steel, MS Jalis are robust, long-lasting, and resistant to environmental wear and tear.
- Customizable Patterns: From traditional motifs to modern geometric designs, MS Jalis can be tailored to suit any style.
- **Versatility**: Suitable for both indoor and outdoor applications, such as partitions, railings, facades, gates, and decorative panels.
- **Precision Cutting:** CNC and laser technology ensure flawless designs with clean, sharp edges.
- **Finishing Options**: MS Jalis can be powder-coated, painted, or treated to achieve a desired finish, ensuring they match your design vision.

MS Jali Cutting combines the strength of mild steel with the artistry of intricate designs, offering a perfect balance of functionality and beauty for any space.