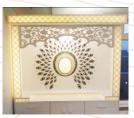

## **CNC Cutting**

CNC Jali Cutting is a revolutionary technique that combines precision engineering with artistic design to create intricate patterns and decorative panels. Using advanced Computer Numerical Control (CNC) machines, this process allows for the precise cutting of materials such as MDF, WPC, acrylic, metal, and more.

#### Key Features of CNC Jali Cutting:

- Intricate Designs: From traditional motifs to contemporary patterns, CNC machines can produce highly detailed and complex designs with flawless accuracy.
- **Customization:** Each panel can be tailored to meet specific dimensions, patterns, and material preferences, ensuring unique and personalized outcomes.
- **Versatility:** Suitable for a variety of applications, including partitions, wall panels, ceilings, furniture, and decorative accents.
- **Durability**: High-quality materials and precision cutting result in long-lasting and aesthetically appealing designs.

CNC Jali Cutting is ideal for enhancing interiors and exteriors, creating visually stunning elements for homes, offices, restaurants, and other spaces. With limitless design possibilities, this cutting-edge technology transforms ordinary materials into extraordinary works of art.