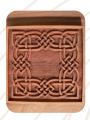

# **CNC 2D Engraving**

CNC 2D engraving is a sophisticated process that involves precision carving and etching designs into flat surfaces like MDF, wood, acrylic, and other materials. Using advanced CNC machines, this technique delivers impeccable detailing and flawless execution, making it a popular choice for decorative and functional applications.

#### Features of CNC 2D Engraving:

- **Precision and Accuracy:** CNC machines ensure every detail of your design is carved with perfection, maintaining consistent quality.
- **Versatility in Materials :** Suitable for MDF, natural wood, plywood, acrylic, and even soft metals, allowing diverse creative possibilities.
- Custom Designs: Whether it's patterns, text, logos,