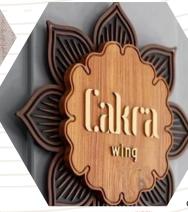

## Designer Name Plate

At Asom Kraft, we specialize in crafting exquisite designer name plates using a variety of premium materials to suit every style and need. Whether you prefer the sleek, modern look of Stainless Steel (SS) for a contemporary feel, the robust and artistic appeal of Mild Steel (MS) with intricate lasercut designs, or the warmth and elegance of Wood for a traditional touch, we offer it all. Our Acrylic name plates are perfect for vibrant, creative designs, while Corian options offer seamless, backlit effects for a luxurious finish. Each piece is carefully customized, ensuring that your name plate not only serves its purpose but also enhances your space with style and sophistication. At Asom Kraft, we combine precision, artistry, and quality to deliver name plates that make a lasting impression.

### **Interior Items**

At Asom Kraft, we specialize in crafting unique designer name plates and a wide range of custom interior items that add sophistication and style to any space. In addition to our premium name plates made from Stainless Steel (SS), Mild Steel (MS), Wood, Acrylic, and